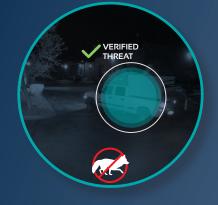

#### VERIFY

All potential threats are reviewed by a monitoring professional for validation. If a threat is verified, immediate action is taken.

False positives are dismissed without further action.